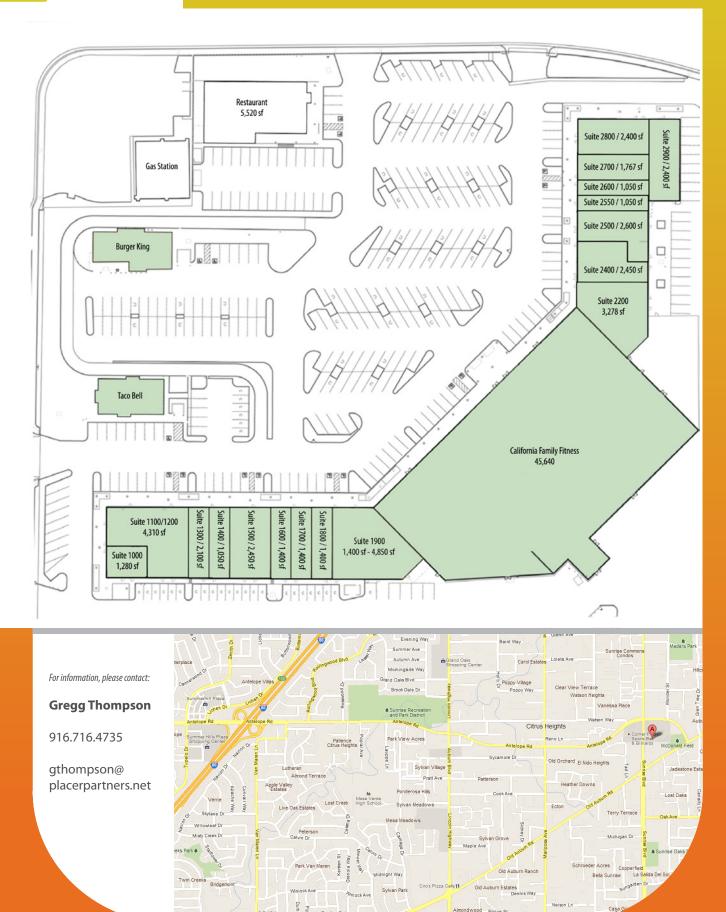

## **Property Features**

California Family Fitness Sunray Plaza is conveniently located at the busy intersection of Sunrise Boulevard and Antelope Road in Citrus Heights, California.

- California Family Fitness brings over 2,000 people to the center on a daily basis
- Other prominent tenants include Round Table Pizza, Taco Bell, Burger King, H & R Block, and Leatherby's Restaurant
- A five million dollar renovation of the entire shopping center was completed in March 2009

**Available Spaces:** From +/-1,050 sq ft to +/-4,850 sq ft

**Lease Rate:** \$1.00 - \$1.25 per sf; NNN (NNN's are approx. \$0.31 sq ft)

| Demographics (2007)                    | 1 mile   | 3 mile   | 5 mile   |
|----------------------------------------|----------|----------|----------|
| Population (Est):                      | 17,655   | 133,228  | 441,141  |
| Average Annual Household Income (Est): | \$68,661 | \$68,444 | \$74,052 |