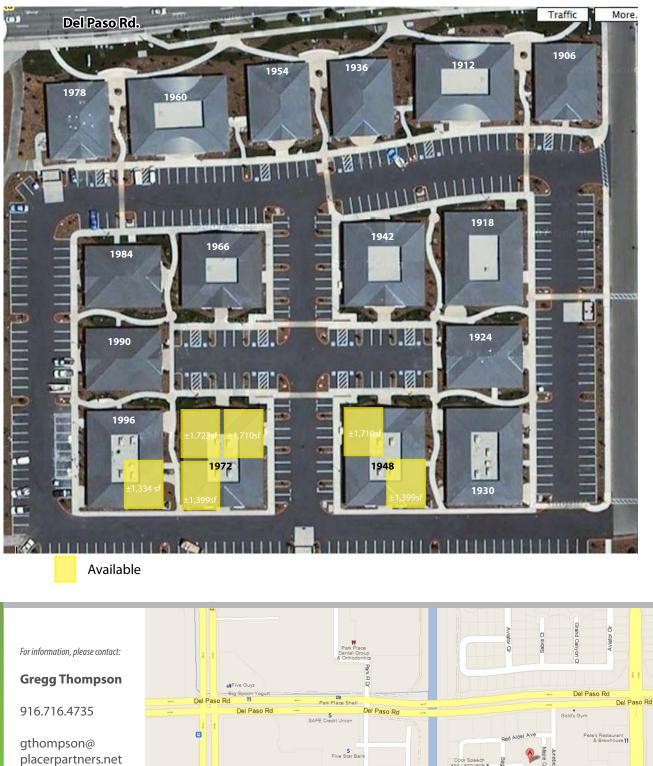

### Pricing

Office condo units range in size from 1,334 sq. ft. to 1,723 sq. ft.

#### SEC Building 1996:

- Sale price: \$260,130
- Lease rate: \$1,467.40/mo. (\$1.10 sq ft NNN: NNN's are approx. \$0.50 sq ft)
- 1,334 sq. ft.
- Ready to move in. Fully improved.

#### NWC Building 1972:

- Sale price: \$335,985
- Lease rate: \$1,895.30/mo. (\$1.10 sq ft NNN: NNN's are approx. \$0.50 sq ft)
- 1,723 sq. ft.
- Ready to move in. Fully improved.